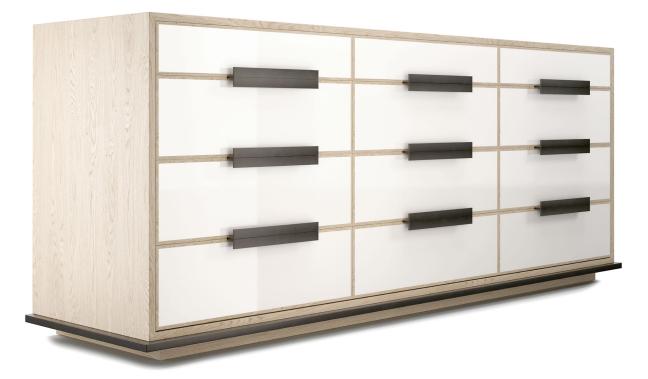

## PLAZA DRAWER CABINET

 Shown In:
 Oyster Oak, Fleet Lacquer, Oil Rubbed Bronze Hardware

 Finishes:
 Walnut, Oak, High Polish Lacquer, Signature Mirrors, Solid Metal

 Info:
 Twelve Slow-Close Drawers Standard in Case Finish, Available in Lacquer or Mirror

 Drawer boxes in Natural Baltic Birch
 Metal Hardware and Base Standard in Matte Black, Additional Metal Finishes Available

84W 22D 34.25H