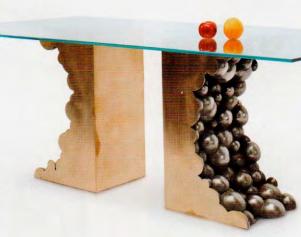

Natural geodes and pyrite inspire artist Erin Sullivan's "Bubble Table," courtesy of Todd Merrill Studio, that is styled with two gleaming bronze towers spilling "bubbles" under a glass top. toddmerrillstudio.com