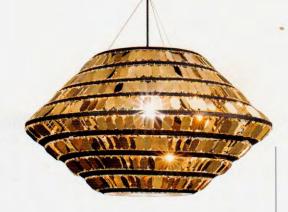

### terzani shimmers

The glamorous Golden Age of Hollywood inspired Terzani's shimmering contemporary pendant, "Kika," designed by Franziska Hinze. The light is made of hundreds of photo-etched metal pendants attached meticulously by hand to metal rings. 866/380-5412