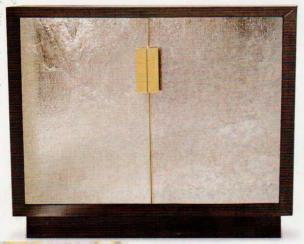

#### erinn v. custom

Designer Erinn V., left, presents the "Plaza Cabinet" in a beveled walnut wood frame with soft-close doors faced in her signature "Waterfall Mirror" with champagne undertones, erinny.com