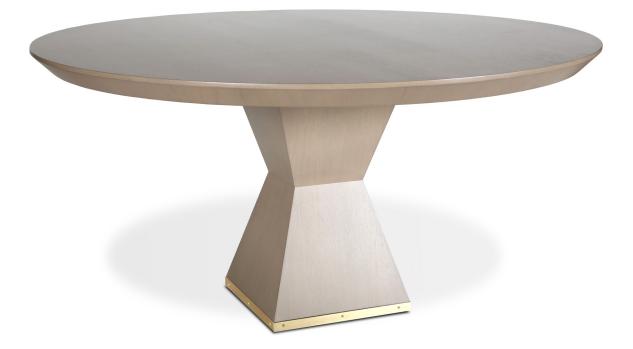

## STARK ROUND DINING TABLE

| Shown In: | Linen Walnut, Satin Brass Trim                                                                           | 60DIA 30H |
|-----------|----------------------------------------------------------------------------------------------------------|-----------|
| Finishes: | Walnut, Oak                                                                                              |           |
| Metals:   | Polished Nickel, Satin Nickel, Satin Brass, Antique Satin Brass, Satin Bronze, Oil Rubbed Bronze, Chrome | 72DIA 30H |
| Info:     | Starburst Top, Metal Trim on Base, Ships in One Piece                                                    |           |