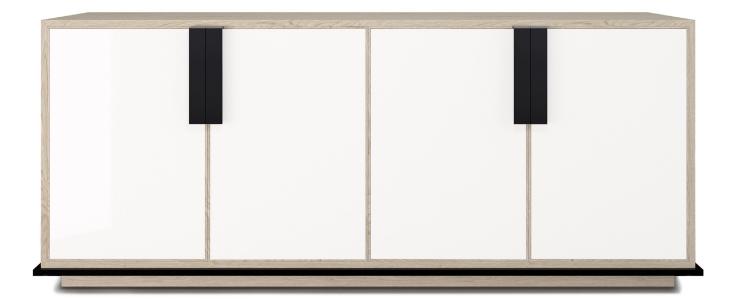

## PLAZA CABINET

Shown In:Oyster Oak, Fleet High Polish Lacquer, Matte Black HardwareFinishes:Walnut, Oak, High Polish Lacquer, Signature Mirrors, Solid MetalsInfo:Four Soft-Close Doors Standard in Case Finish, Available in Lacquer or Mirror<br/>Adjustable Shelf Behind Each Pair of Doors<br/>Metal Hardware and Base Standard in Matte Black, Additional Metal Finishes Available

80W 20D 32H