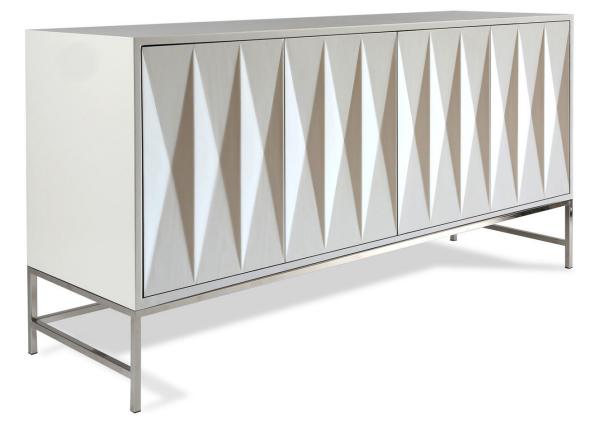

## DIAMOND DOOR SIDEBOARD

High Polish Fleet Lacquer, Polished Nickel Base Shown In: Walnut, Oak, High Polish Lacquer Finishes: Metal Base Standard in Matte Black, Available in Polished Nickel, Satin Nickel, Satin Brass, Antique Satin Base: Brass, Satin Bronze, Oil Rubbed Bronze, Chrome Info: Four Sculpted Diamond Doors, Touch Latch Doors Hardware, Adjustable Shelf Inside

72W 20D 36H

ERINNV.COM

NEW YORK DALLAS MIAMI LOS ANGELES SAN FRANCISCO CHICAGO BOSTON ATLANTA

PLEASE CONFIRM DETAILS OF THIS TEAR SHEET WITH YOUR LOCAL SALES ASSOCIATE. © 2018 ERINN V. MAISON, INC. ALL RIGHTS RESERVED